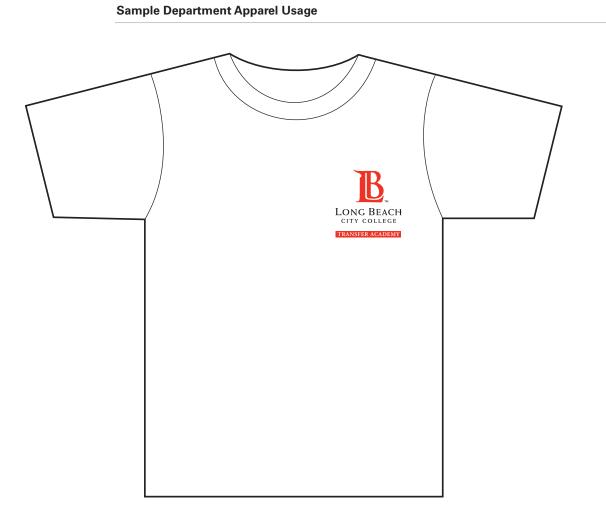

# Department Apparel Usage

The Office of Community Relations and Marketing (CRM) at 938-4648, upon request, can create an emblem for promotion of your department. The approved colors for any Long Beach City College apparel are red, black, grey and white.

Logo Symbol Center