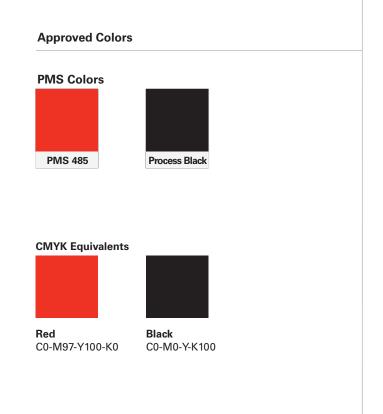

# Brand Colors

Below are the approved colors for the Long Beach City College Brand. PMS 485 is the Red, and should be used as the source for all color matching. Process Black should be used as the source when matching the black. The CMYK equivalents for the PMS colors are indicated below.