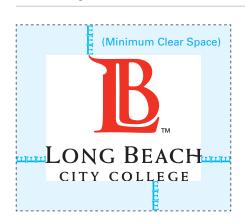

# Logo Minimum Clear Space

To create maximum impact, the Logo requires specific clear space around all sides. This clear space should be free of imagery, graphics, folds or any other element that may interfere with the clarity of the brand. To find the Minimum Clear Space for the Logo, use the letter "E" in the name "City College" after you scaled the Logo to the size you intend to use for reproduction.

# Space equal to 3x the Height of the "E" in City College.

Logo requires a Minimum Clear