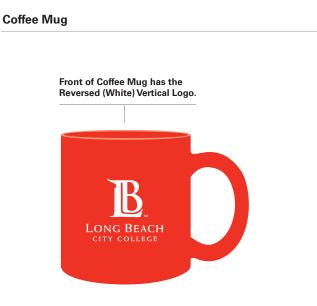

# Promotional Usage Coffee Mug

The approved color for Long Beach City College coffee mugs is red, with the Logo reversed white.