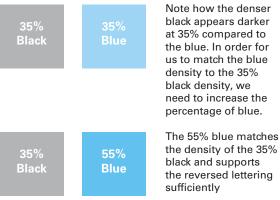

#### **Reversed Logo**

To properly support the Long Beach City College Logo in its reversed state, the background must match a visual density of 35% black.

Note how the denser black appears darker at 35% compared to the blue. In order for us to match the blue

the density of the 35% black and supports the reversed lettering