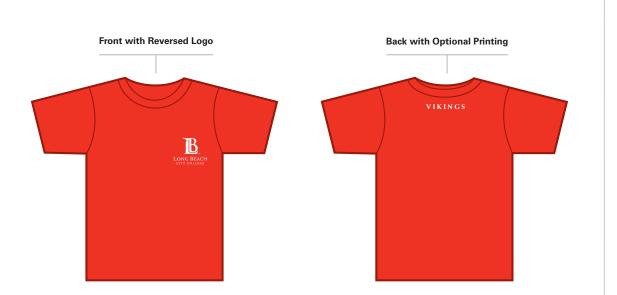

# Promotional Usage Student T-shirt

The approved colors for Long Beach City CollegeT-shirts are red, black, grey and white. The Logo is on the front left and the word "Vikings" on the upper back (optional).

#### Student T-shirt