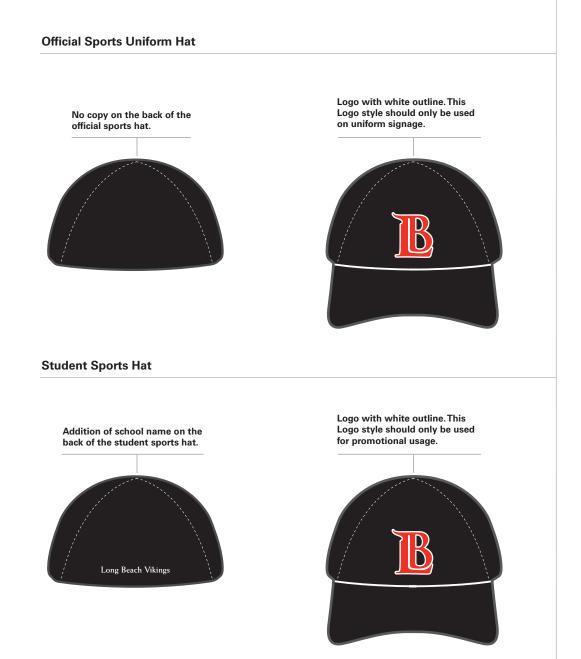

# Athletics and Promotional Usage

The Long Beach City College Logo has been adapted for promotion of our athletic department. The approved colors for the Long Beach City College athletics hats are black. The adapted Logo is on the front center.

The approved colors for Long Beach City College student hats are red and black. The Logo (adapted on black, reverse on red) is on the front center and the words "Long Beach Vikings" on the lower back.