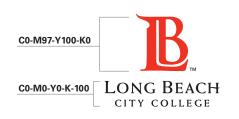

**One-Color Logo** 

C0-M0-Y0-K100 (Black Only)

PMS 485

# Brand Colors

Below are the approved colors for the Long Beach City College Brand. PMS 485 is the Red, and should be used as the source for all color matching. Process Black should be used as the source when matching the black. The CMYK equivalents for the PMS colors are indicated below.