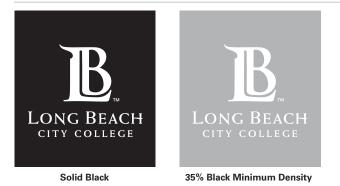

#### **Reversed Logo**

To properly support the Long Beach City College Logo in its reversed state, the background must match a visual density of 35% black.

Note how the denser black appears darker at 35% compared to the blue. In order for us to match the blue

the density of the 35% black and supports the reversed lettering