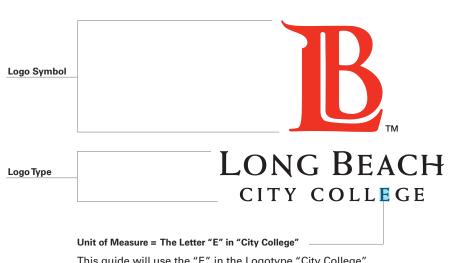

# Unit of Measure

In order to establish a consistent "Unit of Measure," the letter "E" in the Logotype "City College" is used to determine distance for all measurements. See below for the method of finding the "Unit of Measure."

#### Logo Elements and Unit of Measure

This guide will use the "E" in the Logotype "City College" as the "Unit of Measure" for all guidelines pertaining to "Distance." Guidelines will either reference the WIDTH of the "E" or the HEIGHT of the "E" for all measurements.