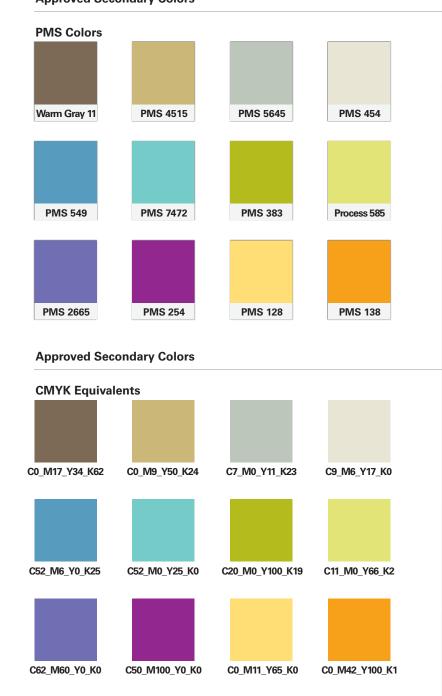

# Brand Secondary Colors

The following Pantone colors are a complementary palette to enhance the approved Pantone 485 and Process Black colors. Consistent use of these secondary colors will provide a strong and unified Long Beach City College Brand image.

# **Approved Secondary Colors**