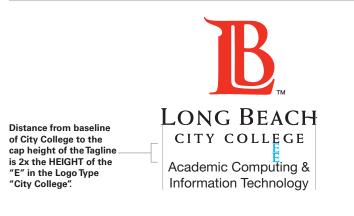

#### Departmental Name Added to Vertical Logo

Department names should be the same size as the letter "E" in "City College". Department names should not extend beyond the "L" and the "H" in "Long Beach". If the department name extends beyond the "L" and the "H" in "Long Beach" than a line break should occur in the name with the leading set to "Auto".