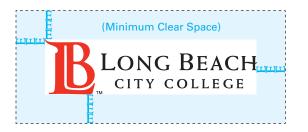

# Logo Minimum Clear Space

To create maximum impact, the Logo requires specific clear space around all sides. This clear space should be free of imagery, graphics, folds or any other element that may interfere with the clarity of the brand. To find the Minimum Clear Space for the Logo, use the letter "E" in the name "City College" after you scaled the Logo to the size you intend to use for reproduction.

#### **Horizontal Logo**