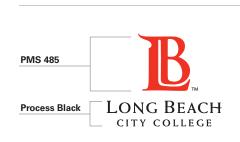

# Approved Color Usage

- Two-color Pantone® 485 (red) and Process Black
- One-color Pantone<sup>®</sup> 485 (red) or Process Black
- Two-color Logo with reversed text "Logo Symbol" in Pantone<sup>®</sup> 485, "Logo Type" always white (see "Red and Black Logo on Black Background" below for specific guidelines).
- Reversed White reverse from a dark background (see reversed Logo sample for specific guidelines)

**One-Color Logo** 

C0-M0-Y0-K100 (Black Only)

PMS 485

# Brand Colors

Below are the approved colors for the Long Beach City College Brand. PMS 485 is the Red, and should be used as the source for all color matching. Process Black should be used as the source when matching the black. The CMYK equivalents for the PMS colors are indicated below.