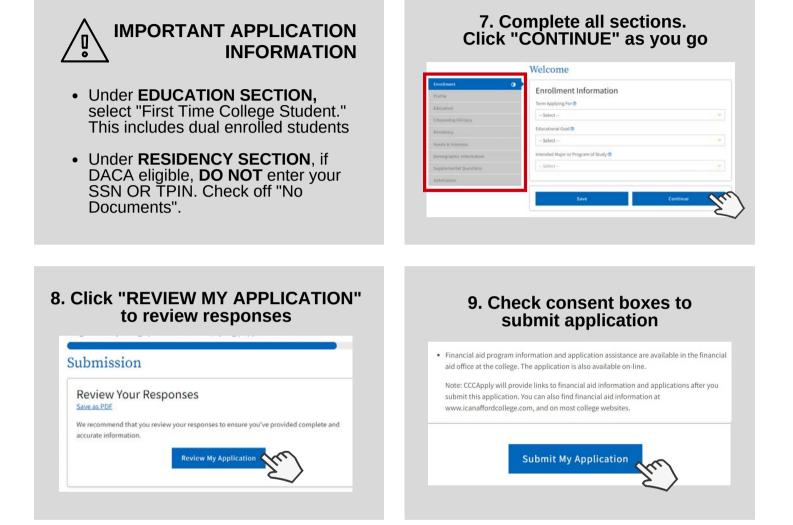

# HOW TO: Apply to Long Beach City College

**DIRECTIONS:** Complete the free online college application to apply for admission at LBCC. You may apply for the **Summer/Fall** or **Winter/Spring** terms.

#### REQUIRED INFORMATION BEFORE STARTING

- Personal Email Address
- For U.S Citizens/Permanent Residents
  - Social Security Number
  - Alien Registration #
- For Undocumented/Dreamer Students
  No required Documents
- Knowledge of highest level Math and English course and grade completed