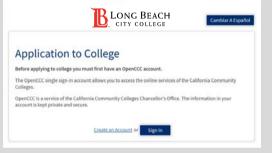

#### 1. Go to www.lbcc.edu click on "Quicklinks," & select "Apply Now"

#### 2. Click "Create an Account," if you've never attended a CA Community College

\*If you've done dual enrollment, use your login credentials\*

#### 3. Create an OpenCCC Account or Sign In

| Create Your                                                                                                                                                                                  | Sign In                                                                                                            |
|----------------------------------------------------------------------------------------------------------------------------------------------------------------------------------------------|--------------------------------------------------------------------------------------------------------------------|
| Account                                                                                                                                                                                      | To continue to your California Community Colleges student account,                                                 |
| Enter your email address to begin creating your California Community<br>Colleges student account. You will receive a code via email to verify your<br>identity and keep your account secure. | please sign in or create a new account.                                                                            |
| Email                                                                                                                                                                                        | Email or mobile phone *                                                                                            |
|                                                                                                                                                                                              | 3000000                                                                                                            |
| Use mobile phone instead                                                                                                                                                                     | Next                                                                                                               |
| Email Wy Verification Code                                                                                                                                                                   |                                                                                                                    |
| Back to Sign In                                                                                                                                                                              | Create an Account Forgot your password?                                                                            |
| DIRECTIONS: Enter an email address<br>or phone #. You will receive a 6-digit<br>security code.                                                                                               | NOTE: If you have an account & can't<br>access it, click on "Forgot Password"<br>and complete the necessary steps. |