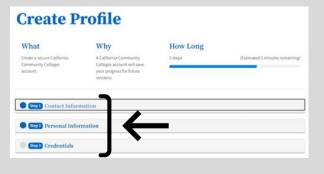

#### 4. If you are creating an account, enter your personal information in Steps 1-3 to create a profile.