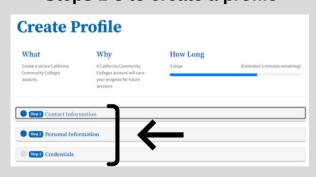

## 4. When creating an account, fill out your personal information in Steps 1-3 to create a profile