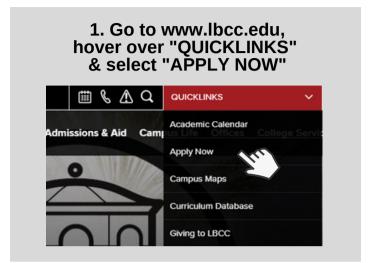

## HOW TO: Apply to Long Beach City College

**DIRECTIONS:** Today you will be completing a free online college application. Terms you may apply for are **Summer/Fall** or **Winter/Spring** semesters.