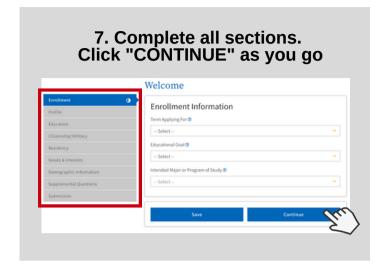

### IMPORTANT APPLICATION INFORMATION:

- Under EDUCATION SECTION, select "First Time College Student"
   This includes dual enrolled students
- Under RESIDENCY SECTION, if DACA eligible, DO NOT enter your SSN OR TPIN. Check off "No Documents".