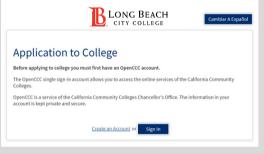

## 2. Click "CREATE AN ACCOUNT," if you've never attended a CA Community College

\*If you have done dual enrollment, use your login credentials

## 3. Create an OpenCCC Account or Sign In

| Sign in                                                                                                                                                                                |                                                                                                                              |
|----------------------------------------------------------------------------------------------------------------------------------------------------------------------------------------|------------------------------------------------------------------------------------------------------------------------------|
| Create Your                                                                                                                                                                            | Sign In                                                                                                                      |
| Account                                                                                                                                                                                | 0-9                                                                                                                          |
| Enter your email address to begin creating your California Community Colleges student account, You will receive a code via email to verify your identity and keep your account secure. | To continue to your California Community Colleges student account, please sign in or create a new account.  * Required field |
| Email                                                                                                                                                                                  | Email or mobile phone *                                                                                                      |
| Use mobile phone instead  Email My Verification Code                                                                                                                                   | Next                                                                                                                         |
| Back to Sign In                                                                                                                                                                        | Create an Account Recover Account                                                                                            |
| NOTE: Next, enter an email address<br>or phone #. You will receive a 6-digit<br>security code.                                                                                         | NOTE: If you have an account & can't access it, click on "Forgot Password" and complete the necessary steps.                 |