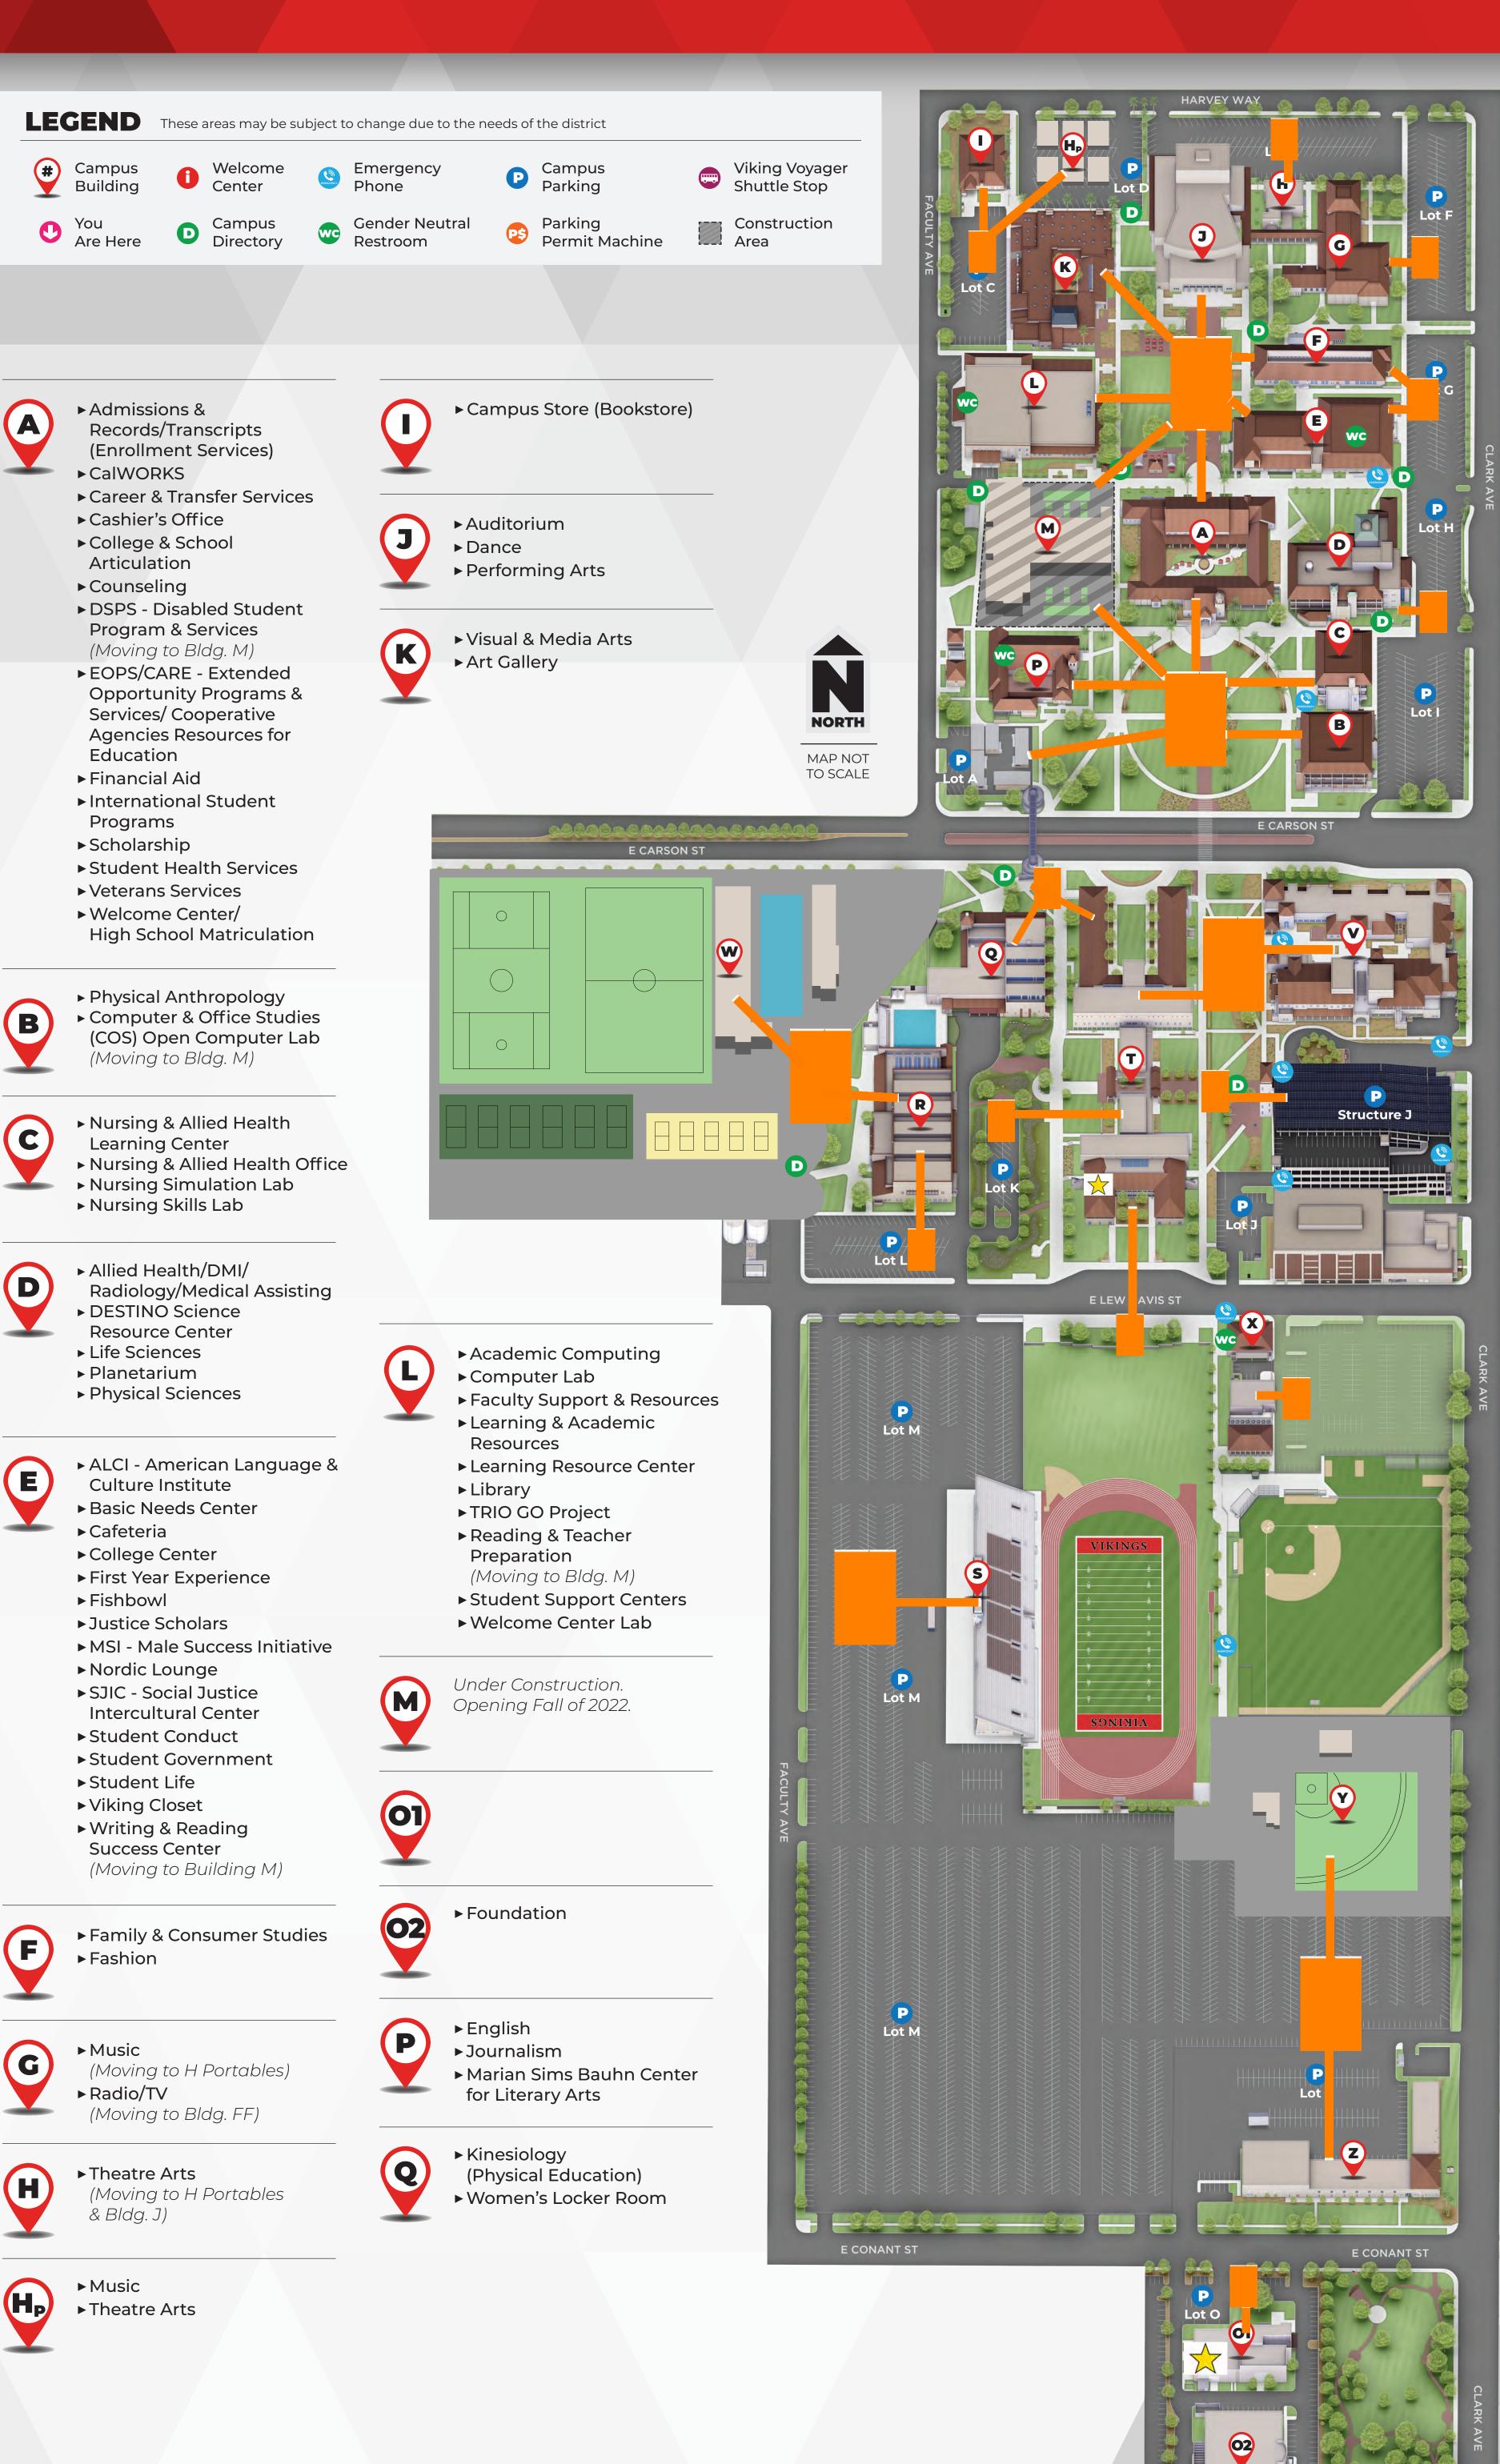

## LIBERAL ARTS CAMPUS (LAC)

ASSEMBLY AREAS FOR BUILDINGS

4901 East Carson Street, Long Beach, CA 90808

**SCAN HERE** FOR THE INTERACTIVE **CAMPUS MAP** 

SCAN HERE LBCC.EDU

- ► Fitness Center
- ► Hall of Champions ► Men's Locker Room
- ► Physical Education