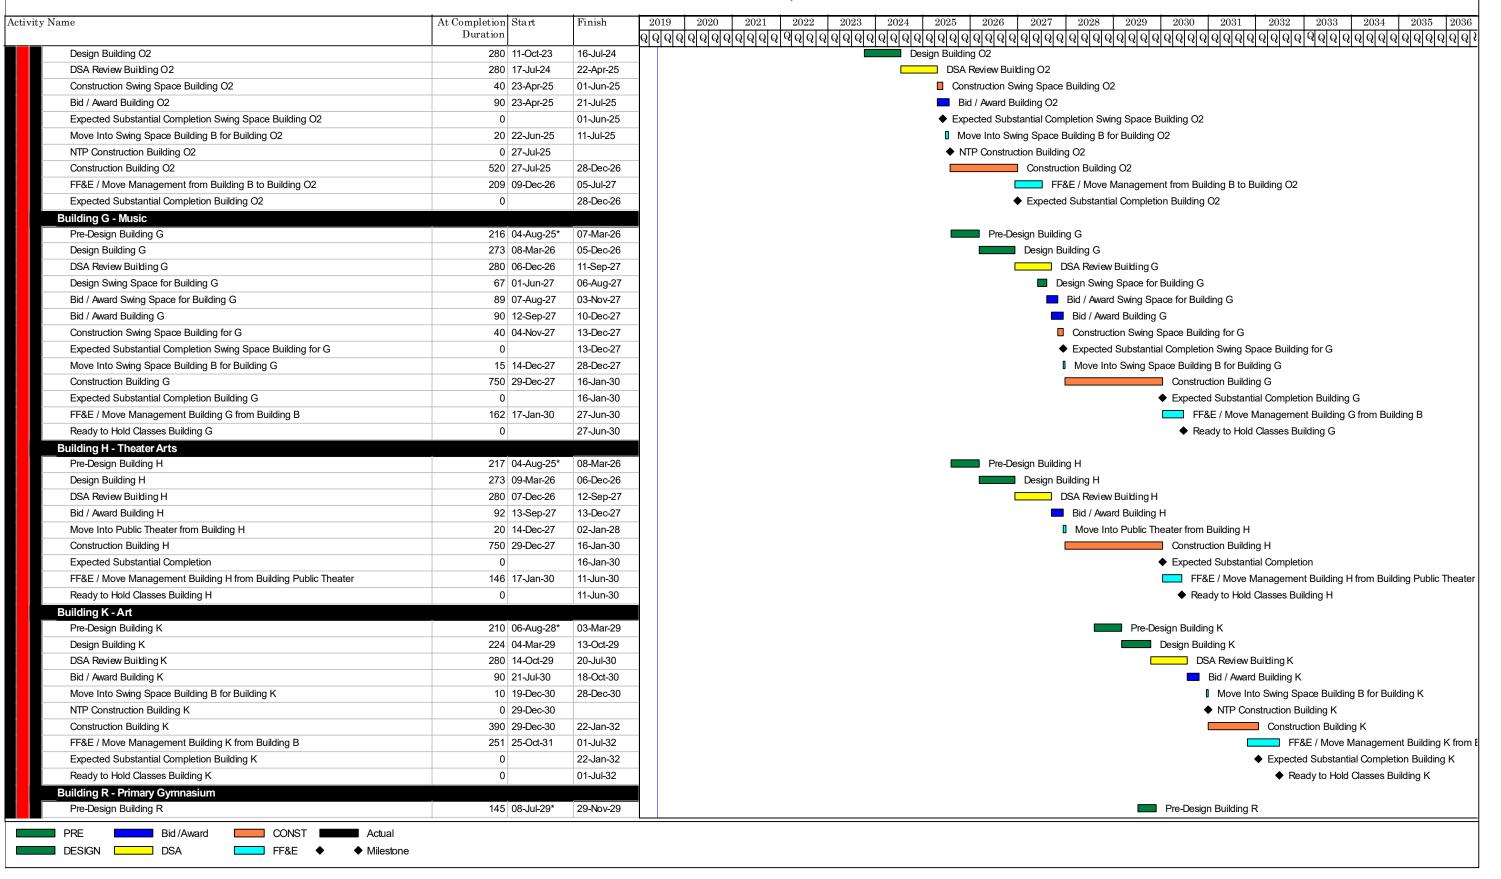

# LBCC Bond Program Master Schedule Status as of June 1, 2019

| ame                                                    | At Completion Start | Finish    | 2019 2020 2021 2022 2023 2024 2025 2026 2027 2028 2029 2030 2031 2032 2033 |
|--------------------------------------------------------|---------------------|-----------|----------------------------------------------------------------------------|
|                                                        | Duration            |           | _ ବାଦାବାଦାବାଦାବାଦାବାଦାବାଦାବାଦାବାଦାବାଦାବାଦ                                  |
| Design Building R                                      | 363 30-Nov-29       | 27-Nov-30 | Design Building R                                                          |
| DSA Review Building R                                  | 280 28-Nov-30       | 03-Sep-31 | DSA Review Building R                                                      |
| Rid / Award Building R                                 | 90 04-Sep-31        | 02-Dec-31 | ■ Bid / Award Building                                                     |
| NTP Construction Building R                            | 0 08-Dec-31         |           | ♦ NTP Construction Bu                                                      |
| Construction Building R                                | 730 08-Dec-31       | 06-Dec-33 |                                                                            |
| FF&E / Move Management Building R                      | 180 10-Jul-33       | 05-Jan-34 |                                                                            |
| Expected Substantial Completion Building R             | 0                   | 06-Dec-33 |                                                                            |
| Ready to Hold Classes Building R                       | 0                   | 05-Jan-34 |                                                                            |
| ilding Q - Secondary Gymnasium                         |                     |           |                                                                            |
| re-Design Building                                     | 320 16-Jun-31*      | 30-Apr-32 | Pre-Design Build                                                           |
| Design Building                                        | 246 01-May-32       | 01-Jan-33 | Design B                                                                   |
| DSA Review Building                                    | 280 02-Jan-33       | 08-Oct-33 |                                                                            |
| id / Award Building                                    | 90 09-Oct-33        | 06-Jan-34 |                                                                            |
| NTP Construction Building                              | 0 12-Jan-34         |           |                                                                            |
| Construction Building                                  | 640 12-Jan-34       | 13-Oct-35 |                                                                            |
| FF&E / Move Management Building Q                      | 195 16-Jun-35       | 27-Dec-35 |                                                                            |
| Expected Substantial Completion Building               | 0                   | 13-Oct-35 |                                                                            |
| Ready to Hold Classes Building                         | 0                   | 27-Dec-35 |                                                                            |
| ilding B - Tech Studies                                |                     |           |                                                                            |
| Pre-Design Building                                    | 200 18-Aug-32*      | 05-Mar-33 | Pre-De:                                                                    |
| Design Building                                        | 276 06-Mar-33       | 06-Dec-33 |                                                                            |
| DSA Review Building                                    | 280 07-Dec-33       | 12-Sep-34 |                                                                            |
| id / Award Building                                    | 90 13-Sep-34        | 11-Dec-34 |                                                                            |
| TP Construction Building                               | 0 12-Dec-34         |           |                                                                            |
| Construction Building                                  | 730 28-Dec-34       | 26-Dec-36 |                                                                            |
| Expected Substantial Completion Building               | 0                   | 26-Dec-36 |                                                                            |
| Iding F - Demo Family/Consumer Education/New Courtyard | , ,                 |           |                                                                            |
| Design Building F                                      | 245 03-Mar-35*      | 02-Nov-35 |                                                                            |
| DSA Review Building F                                  | 160 03-Nov-35       | 10-Apr-36 |                                                                            |
| Bid / Award Building F                                 | 55 11-Apr-36        | 04-Jun-36 |                                                                            |
| love Into Building B from Building F                   | 180 27-Dec-36       | 24-Jun-37 |                                                                            |
| Demo & Courtyard Building F                            | 365 25-Jun-37       | 24-Jun-38 |                                                                            |
| Iding O1 - IITS/ Warehouse                             | 111, 11             |           |                                                                            |
| Pre-Design Building                                    | 183 02-May-35*      | 31-Oct-35 |                                                                            |
| Design Building                                        | 244 01-Nov-35       | 01-Jul-36 |                                                                            |
| OSA Review Building                                    | 280 02-Jul-36       | 07-Apr-37 |                                                                            |
| id / Award Building                                    | 90 08-Apr-37        | 06-Jul-37 |                                                                            |
| TP Construction Building                               | 0 12-Jul-37         |           |                                                                            |
| Construction Building O1                               | 420 12-Jul-37       | 04-Sep-38 |                                                                            |
| FF&E / Move Management Building O1 from Building O2    | 213 08-May-38       | 06-Dec-38 |                                                                            |
| Expected Substantial Completion Building O1            | 0                   | 04-Sep-38 |                                                                            |
| ilding S - Stadium                                     |                     | ·         |                                                                            |
| Pre-Design Building                                    | 200 01-May-35*      | 16-Nov-35 |                                                                            |
| lesign Building                                        | 365 22-Nov-35       | 20-Nov-36 |                                                                            |
| OSA Review Building S                                  | 280 21-Nov-36       | 27-Aug-37 |                                                                            |
| Bid / Award Building S                                 | 90 28-Aug-37        | 25-Nov-37 |                                                                            |
|                                                        | 90 28-Aug-37        | 25-Nov-37 |                                                                            |