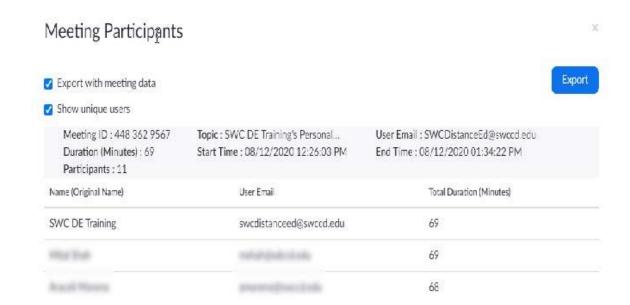

**Step 5:** Once the blue number link is clicked, you will be given the options to **export with** meeting data and show unique users.

**Please note**, we recommend that you check both boxes. Also, when ready, select the blue **Export** button towards the top right corner of the window.

**Tip:** The option to show unique users combines separate records for each participant so that there are not duplicate name entries for the same participant.

Step 6: Your web browser will download the CSV file to your computer device. The file extension is .CSV and can be opened with Microsoft Excel.