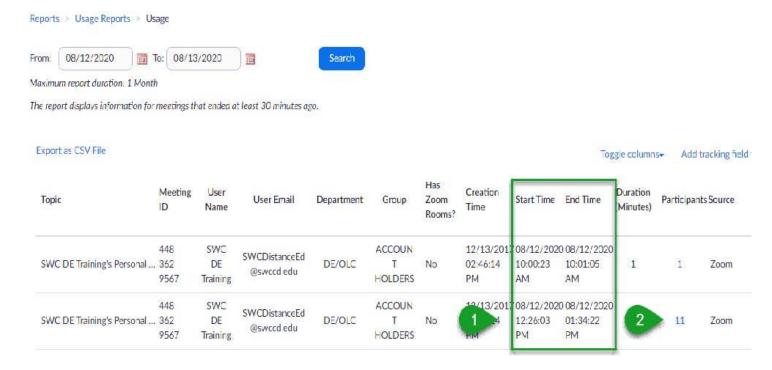

Step 2: From the left navigation bar, select Reports. Then select Usage.

**Step 3:** Please set the date range for the reports you wish to access and select **Search**. Note, the maximum date range is *one month*.

Step 4: Locate the Start Time and End Time columns and use them to help you locate the meeting for which a report will be generated. In the **Participants** column, you will find a link in the form of a blue number. Click this number to view your meeting participants.