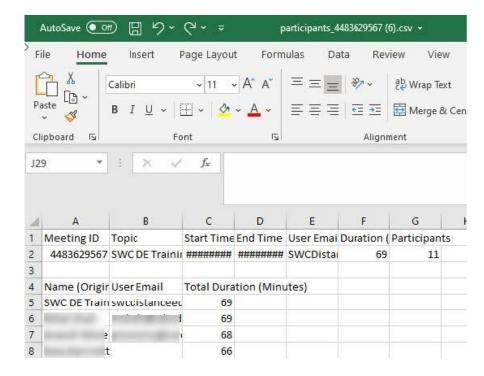

**Tip:** The option to show unique users combines separate records for each participant so that there are not duplicate name entries for the same participant.

Step 6: Your web browser will download the CSV file to your computer device. The file extension is .CSV and can be opened with Microsoft Excel.