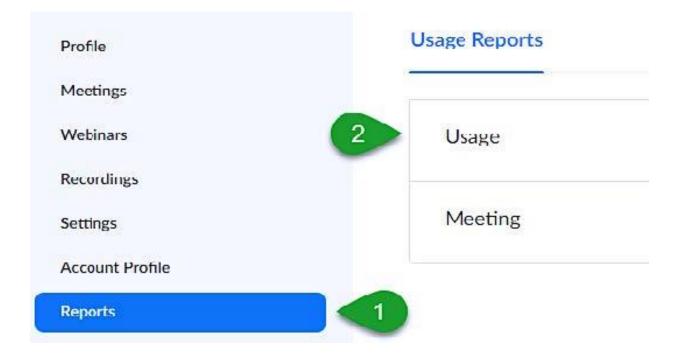

Step 2: From the left navigation bar, select Reports. Then select Usage.

**Step 3:** Please set the date range for the reports you wish to access and select **Search**. Note, the maximum date range is *one month*.