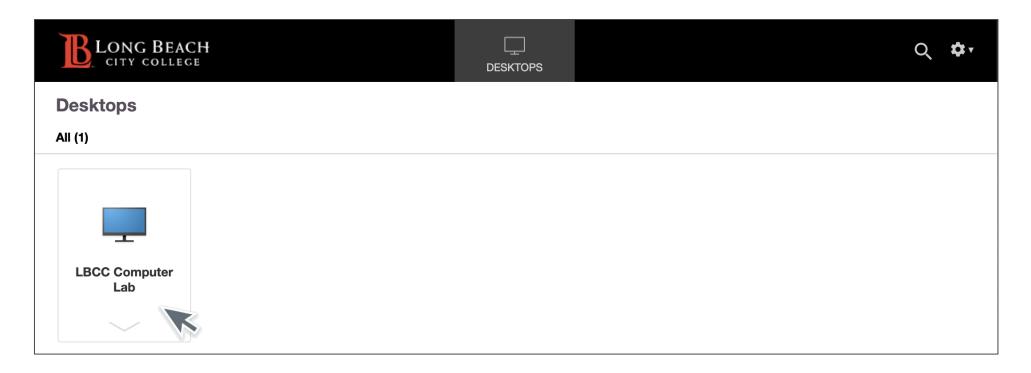

Step 3: Citrix Workspace will begin loading.

Step 4: Click on LBCC Computer Lab.

**Congratulations!** You successfully logged in.

**Questions?** 

If you would like help with the process, or have any other LBCC Technology related questions, feel free to contact us!