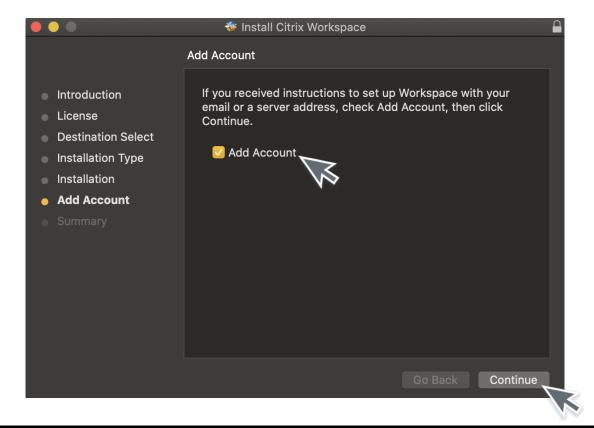

Step 6: Click on Add Account; then, click on Continue.

Step 1: Enter ID@student.lbcc.edu in the section below and click add.

Example: 0123456@student.lbcc.edu

**Step 2:** For the <u>Username</u>, enter your Viking Student Id Number (0123465) and for the <u>Password</u>, enter your Viking Portal password.