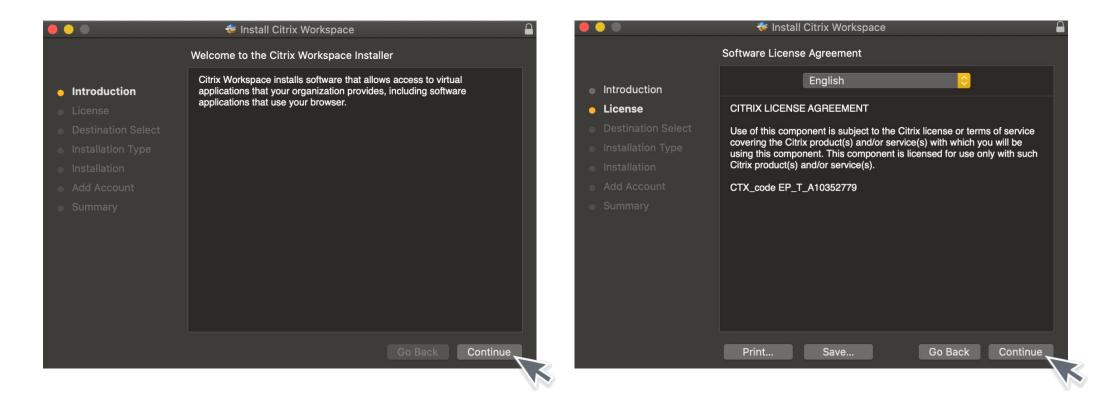

Step 3: The following screen will appear on your Desktop.

> Click on Install Citrix Workspace.

Step 4: Click on <u>Continue</u> and begin the Installation process.

Step 5: To finalize the installation, enter your device's <u>Username</u> and <u>Password</u> and click <u>Install Software</u>.