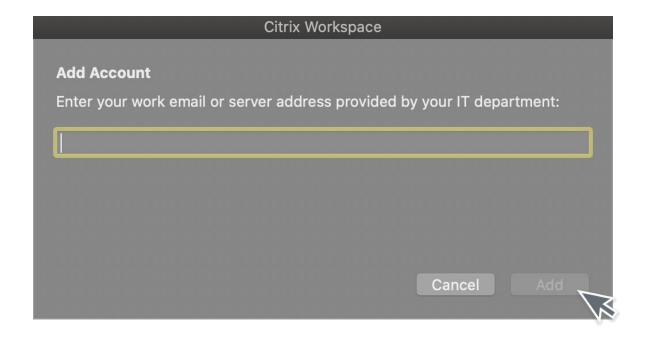

Step 6: Click on Add Account; then, click on Continue.

Step 1: Enter ID@student.lbcc.edu in the section below and click add.

Example: 0123456@student.lbcc.edu

**Step 2:** For the <u>Username</u>, enter your Viking Student Id Number (0123465) and for the <u>Password</u>, enter your Viking Portal password.