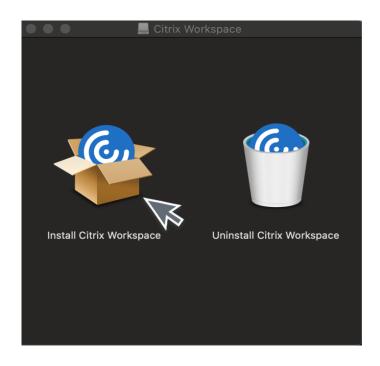

Step 3: The following screen will appear on your Desktop.

> Click on Install Citrix Workspace.

Step 4: Click on <u>Continue</u> and begin the Installation process.

Step 5: To finalize the installation, enter your device's <u>Username</u> and <u>Password</u> and click <u>Install Software</u>.