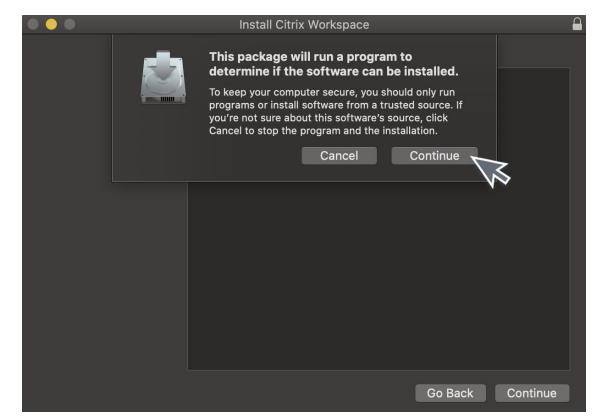

Step 3: The following screen will appear on your Desktop.

> Click on Install Citrix Workspace.

Step 4: Click on <u>Continue</u> and begin the Installation process.

Step 5: To finalize the installation, enter your device's <u>Username</u> and <u>Password</u> and click <u>Install Software</u>.