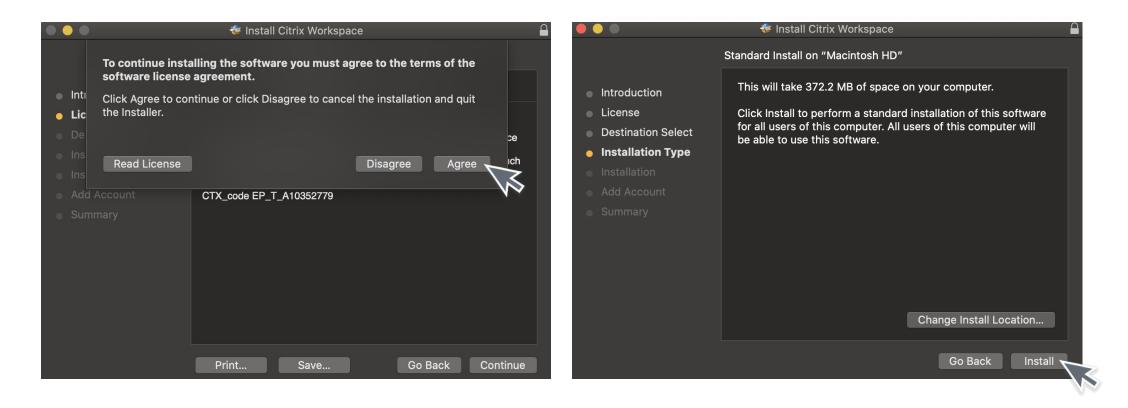

Step 3: The following screen will appear on your Desktop.

> Click on Install Citrix Workspace.

Step 4: Click on <u>Continue</u> and begin the Installation process.

Step 5: To finalize the installation, enter your device's <u>Username</u> and <u>Password</u> and click <u>Install Software</u>.