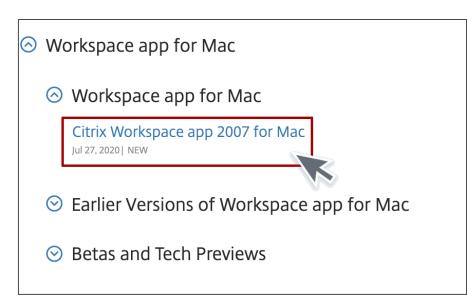

#### Step 1: Go to

https://www.citrix.com/downloads/workspace-app/

and select the <u>latest</u> version that is compatible with your device.

| Citrix Workspace App<br>Subscribe to RSS notifications of new downloads |                                                                                                                                                   |  |  |  |
|-------------------------------------------------------------------------|---------------------------------------------------------------------------------------------------------------------------------------------------|--|--|--|
|                                                                         | End-user adoption resources<br>Get your team up and running fast with these Citrix Workspace App end-user adoption resources.<br>View resources → |  |  |  |
| ⊙ Workspace app for Windows                                             |                                                                                                                                                   |  |  |  |
| ⊙ Workspace app for Mac                                                 |                                                                                                                                                   |  |  |  |
| ⊙ Workspace app for iOS                                                 |                                                                                                                                                   |  |  |  |
| ⊙ Workspace app for Linux                                               |                                                                                                                                                   |  |  |  |
| ⊙ Workspace app for Android                                             |                                                                                                                                                   |  |  |  |
| ⊙ Workspace app for Chrome                                              |                                                                                                                                                   |  |  |  |
| ⊙ Workspace app for HTML5                                               |                                                                                                                                                   |  |  |  |
| ⊙ Additional Software                                                   |                                                                                                                                                   |  |  |  |
| ⊙ SDKs and Source                                                       |                                                                                                                                                   |  |  |  |

#### For example:

- ➢ If you have a Mac device, select the latest version available.
- > In this case, the latest version is <u>Citrix Workplace app 2007</u>.

Note you might see a newer version.

**Step 2:** Click on **Download Citrix app 2007 for Mac**, and once the download is over, click on the file and save it to the Desktop.