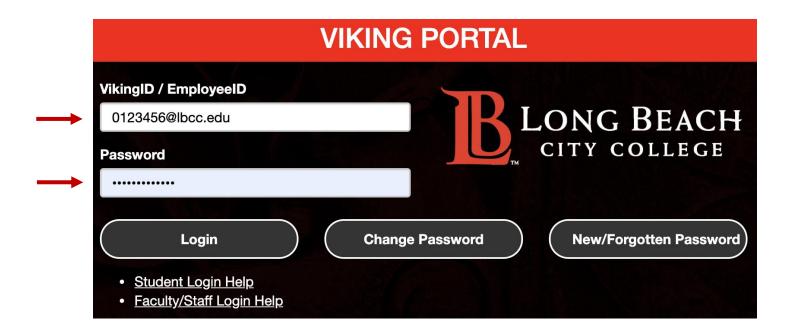

VikingIDnumber@lbcc.edu.

STUDENT TECHNOLOGY HELP DESK • (562) 938-4250 • sthd@lbcc.edu • www.lbcc.edu/sthd

Continue with Apple

Continue

Step 4: Enter your Viking Student ID number and Password.