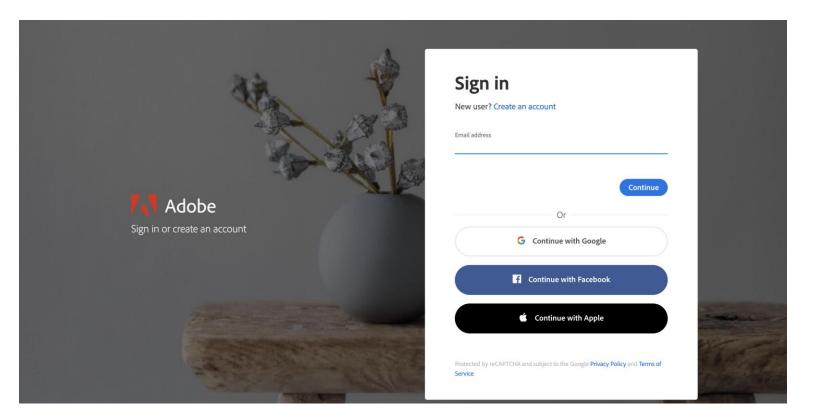

Please follow the instructions below to gain access to Creative Cloud Desktop Apps on your personal device.

Step 1: Visit <u>https://creativecloud.adobe.com</u>.

Step 2: Your sign in email for Adobe Creative Cloud is in this format

VikingIDnumber@lbcc.edu.

STUDENT TECHNOLOGY HELP DESK • (562) 938-4250 • sthd@lbcc.edu • www.lbcc.edu/sthd

Continue with Apple

Continue

Step 4: Enter your Viking Student ID number and Password.