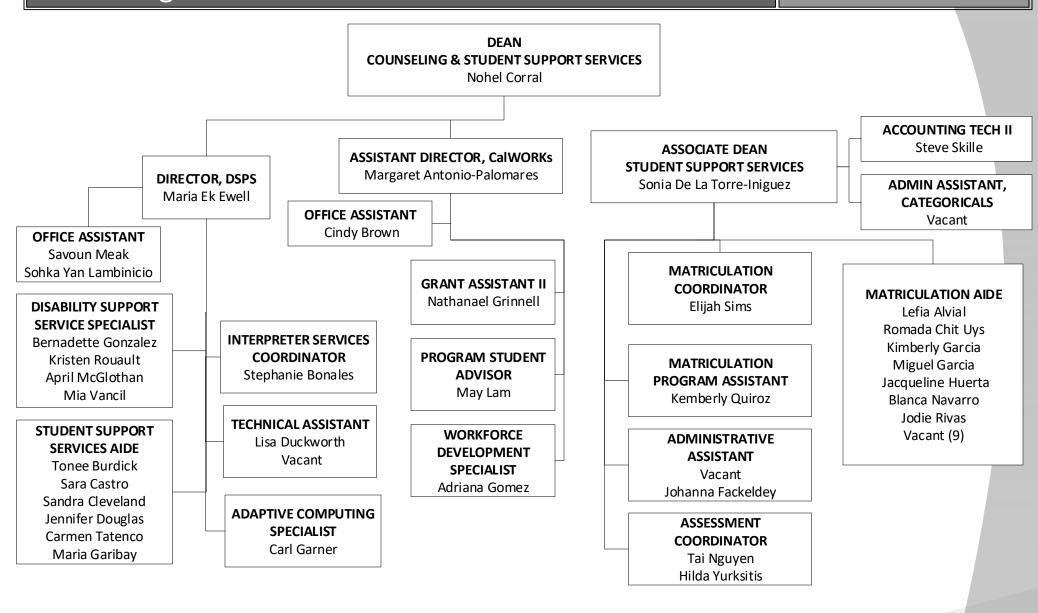

# DEAN COUNSELING & STUDENT SUPPORT SERVICES

Dr. Nohel Corral

#### TRIO SUPERVISOR

Erika Thomas-Eddens

### ASSOCIATE DEAN STUDENT SUPPORT SERVICES

Sonia De La Torre-Iniguez

## STUDENT SUCCESS & SUPPORT PROGRAM SUPERVISOR

**Guadalupe Pasillas** 

### MANAGER, CAREER PATHWAYS SUPPORT SERVICES

Lizzette Villegas

#### **UPWARD BOUND SUPERVISOR**

Wendy Porter-Coste