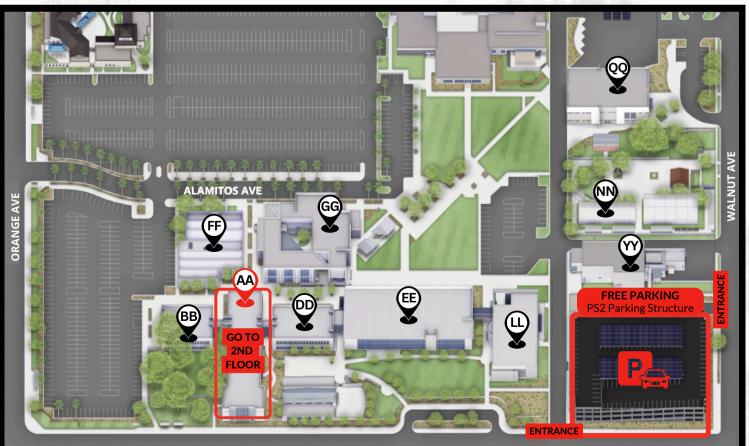

#### \*Pacific Coast Campus (PCC) AA Building 201 - second floor

1305 E Pacific Coast Highway, Long Beach, CA 90806

### FREE PARKING AT STRUCTURE ONLY - MAP LOCATED ON BACK

### PACIFIC COAST CAMPUS (PCC) PARKING MAP

PACIFIC COAST HWY