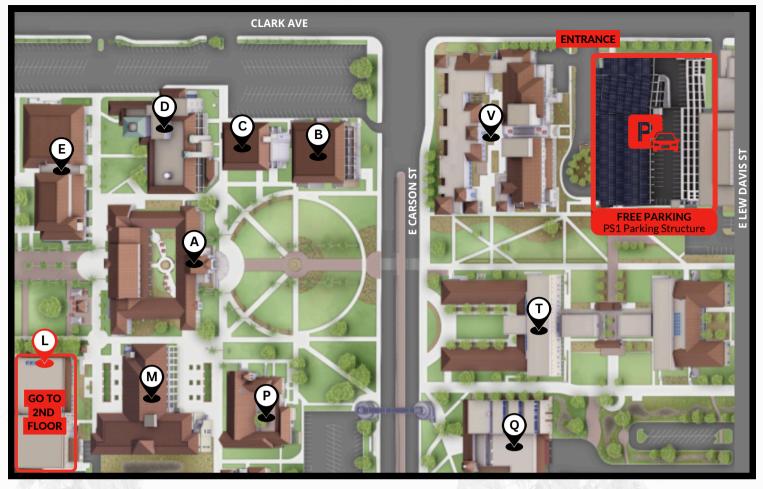

Liberal Arts Campus (LAC) L Building 252 - second floor

4901 E Carson Street, Long Beach, CA 90808

### FREE PARKING AT STRUCTURE ONLY - MAP LOCATED ON BACK

### LIBERAL ARTS CAMPUS (LAC) PARKING MAP